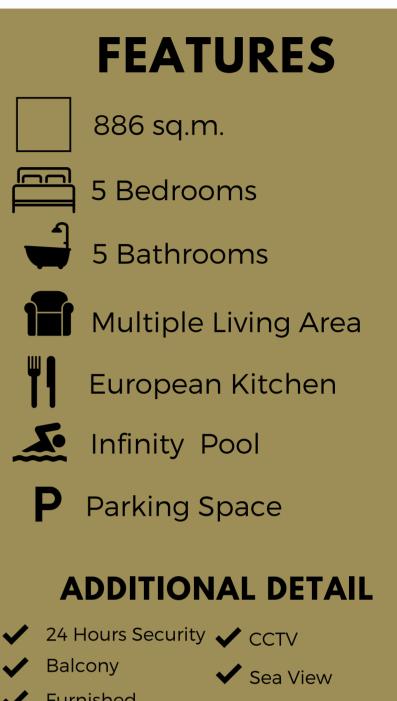

Following the iconic and contemporary themes of the Original Vision architecture, the villa extols bold angles expressed with clean, minimalist lines.

The five-bedroom property is approx. 800 sqm of living space over two main levels. The property is on a total of 2,977 Sq.m of Chanote titled land which comprises two plots in the estate. The villa is on a plot of 1,608 sqm or just over 1 rai. Whilst the other plot of 1,369 Sq.m is currently used as garden. This additional land plot can be sold on or built upon by a new owner, to either increase the size of the existing property or for a completely new standalone sea view villa.