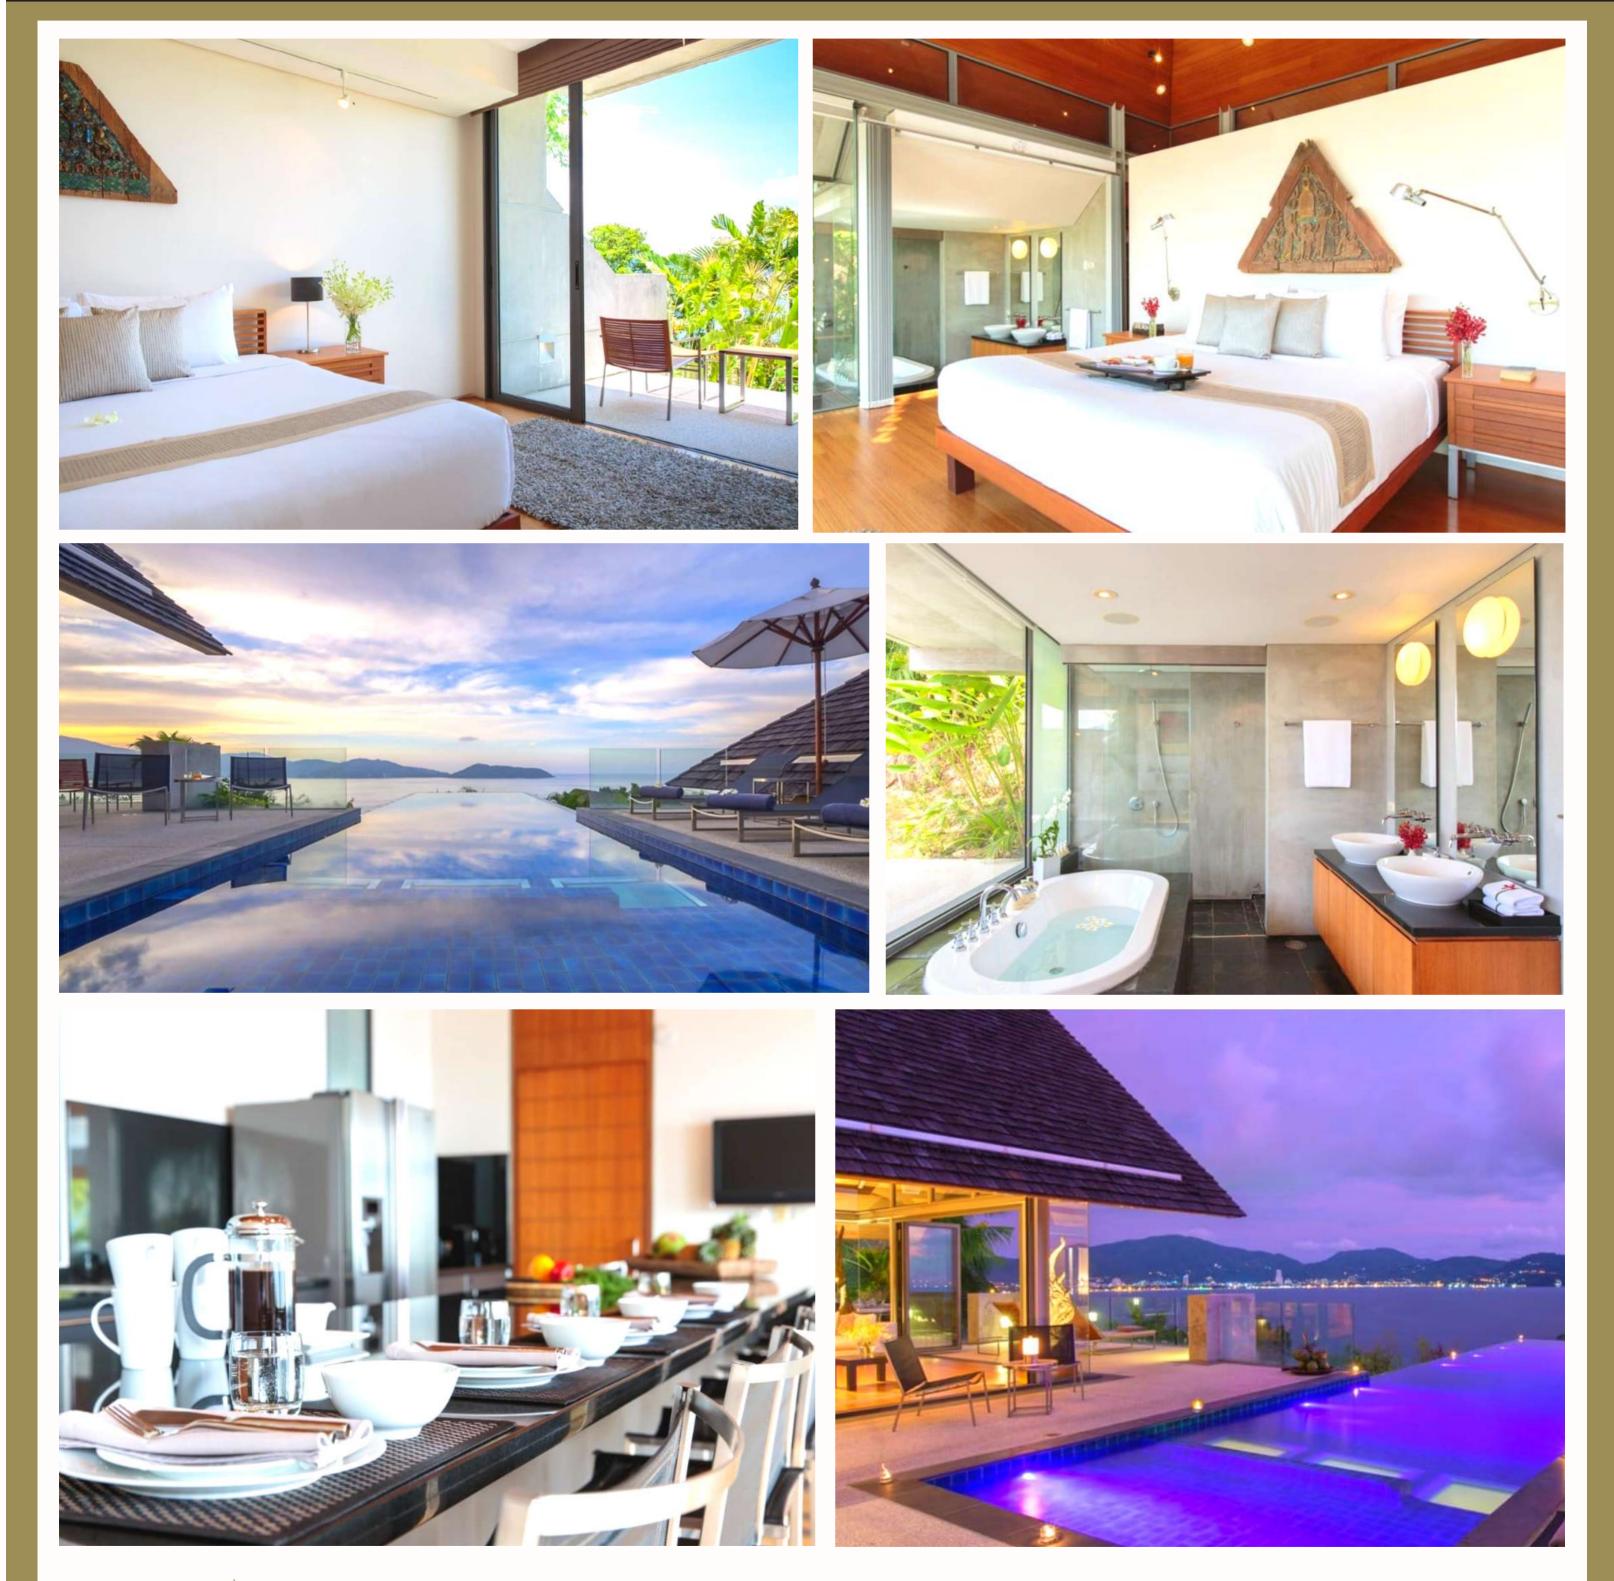

## **STUNNING 5 BEDROOM SEA VIEW SUPER VILLA KAMALA**

The villa at Samsara occupies a breath-taking and very enviable location which affords stunning 270-degree sweeping ocean views encompassing the hills, town and beachscapes of Patong Bay out to the open ocean and sunset.

Following the iconic and contemporary themes of the Original Vision architecture, the villa extols bold angles expressed with clean, minimalist lines.

The five-bedroom property is approx. 800 sqm of living space over two main levels. The property is on a total of 2,977 Sq.m of Chanote titled land which comprises two plots in the estate. The villa is on a plot of 1,608 sqm or just over 1 rai. Whilst the other plot of 1,369 Sq.m is currently used as garden. This additional land plot can be sold on or built upon by a new owner, to either increase the size of the existing property or for a completely new standalone sea view villa.