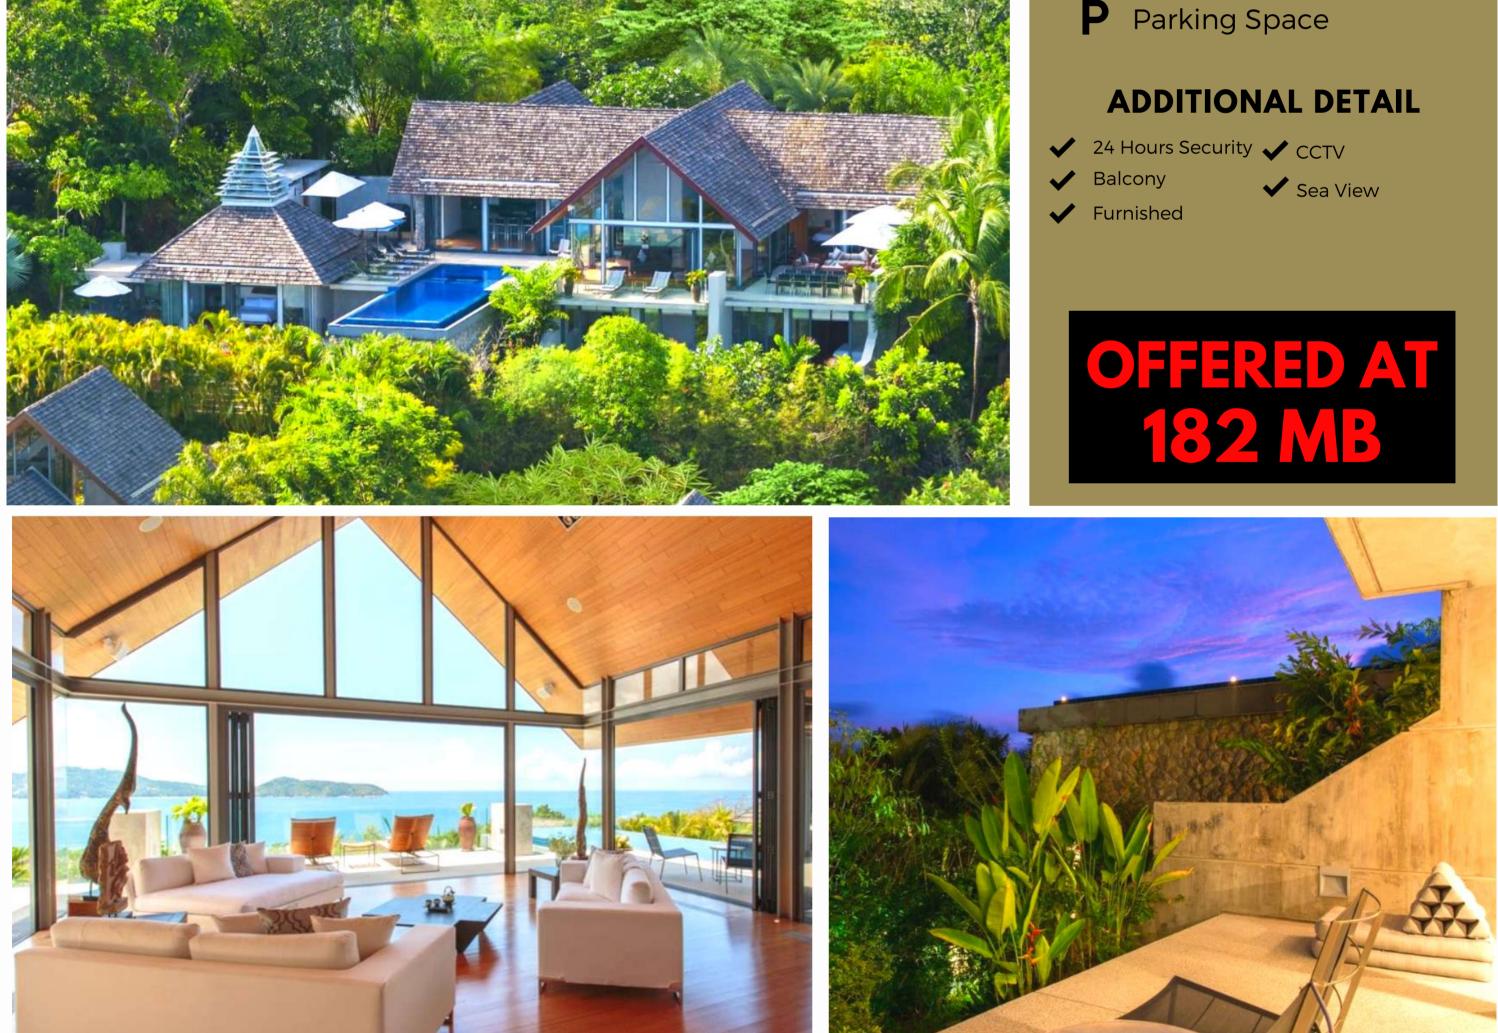

## **STUNNING 5 BEDROOM SEA VIEW SUPER VILLA KAMALA**

The villa at Samsara occupies a breath-taking and very enviable location which affords stunning 270-degree sweeping ocean views encompassing the hills, town and beachscapes of Patong Bay out to the open ocean and sunset.

Following the iconic and contemporary themes of the Original Vision architecture, the villa extols bold angles expressed with clean, minimalist lines.

The five-bedroom property is approx. 800 sqm of living space over two main levels. The property is on a total of 2,977 Sq.m of Chanote titled land which comprises two plots in the estate. The villa is on a plot of 1,608 sqm or just over 1 rai. Whilst the other plot of 1,369 Sq.m is currently used as garden. This additional land plot can be sold on or built upon by a new owner, to either increase the size of the existing property or for a completely new standalone sea view villa.