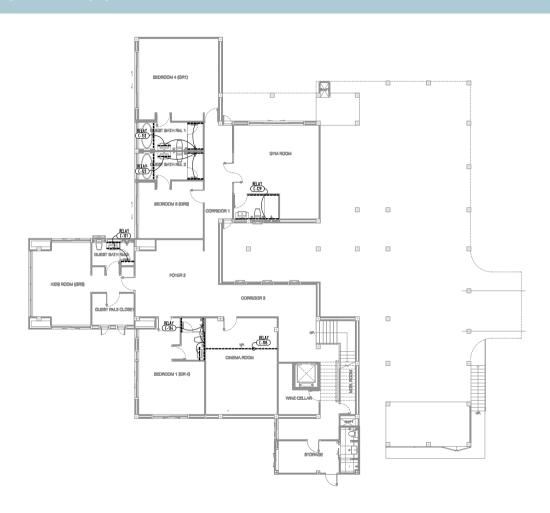

#### PHUKET'S FINEST









**-⊪** Gym room















### **GROUND FLOOR - DESIGN & STYLE**









#### **GROUND FLOOR - FLOOR PLAN**



## **TOP FLOOR - DESIGN & STYLE**









### **TOP FLOOR - FLOOR PLAN**



### **LOWER FLOOR - DESIGN & STYLE**









#### **LOWER FLOOR - FLOOR PLAN**



# **CAPE AMARIN PRICE LIST**

| MOON SHADOW VILLA   |                                   |               |
|---------------------|-----------------------------------|---------------|
| STYLE               | CONTEMPORARY LUXURY               |               |
| NUMBER OF BEDROOMS  | 6BR/7BA                           |               |
| CONSTRUCTION STATUS | 100% complete                     |               |
| SIZE OF LAND        | 2,011                             |               |
| INDOOR (SQM)        | 1,148                             |               |
| OUTDOOR (SQM)       | 94 (exclude driveway and carpark) |               |
| RENTAL PRICE (USD)  | 14 JAN - 21 APR 2018              | \$1,280/NIGHT |
|