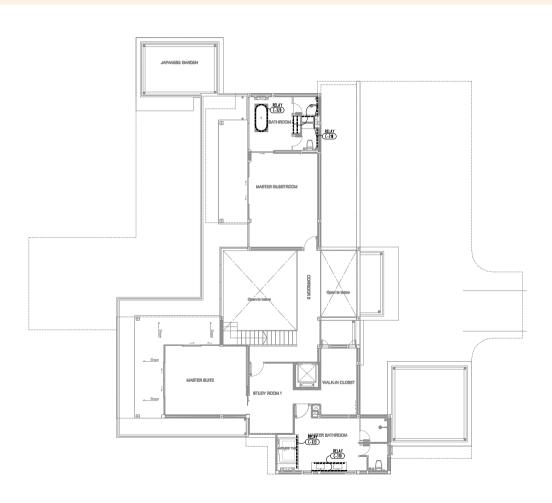

#### PHUKET'S FINEST









**-⊪** Gym room















### **GROUND FLOOR - DESIGN & STYLE**









#### **GROUND FLOOR - FLOOR PLAN**



## **TOP FLOOR - DESIGN & STYLE**









### **TOP FLOOR - FLOOR PLAN**



### **LOWER FLOOR - DESIGN & STYLE**









#### **LOWER FLOOR - FLOOR PLAN**



# **CAPE AMARIN PRICE LIST**

| MOON SHADOW VILLA   |                                   |               |
|---------------------|-----------------------------------|---------------|
| STYLE               | CONTEMPORARY LUXURY               |               |
| NUMBER OF BEDROOMS  | 6BR/7BA                           |               |
| CONSTRUCTION STATUS | 100% complete                     |               |
| SIZE OF LAND        | 2,011                             |               |
| INDOOR (SQM)        | 1,148                             |               |
| OUTDOOR (SQM)       | 94 (exclude driveway and carpark) |               |
| RENTAL PRICE (USD)  | 14 JAN - 21 APR 2018              | \$1,280/NIGHT |
|                     | 22 APR - 27 SEP 2018              | \$800/NIGHT   |
|