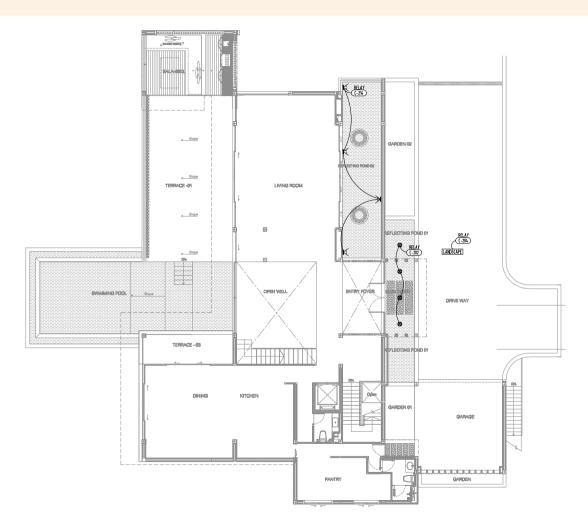

#### PHUKET'S FINEST









**-⊪** Gym room















### **GROUND FLOOR - DESIGN & STYLE**









#### **GROUND FLOOR - FLOOR PLAN**



## **TOP FLOOR - DESIGN & STYLE**









### **TOP FLOOR - FLOOR PLAN**



### **LOWER FLOOR - DESIGN & STYLE**









#### **LOWER FLOOR - FLOOR PLAN**



# **CAPE AMARIN PRICE LIST**

| MOON SHADOW VILLA   |                                   |               |
|---------------------|-----------------------------------|---------------|
| STYLE               | CONTEMPORARY LUXURY               |               |
| NUMBER OF BEDROOMS  | 6BR/7BA                           |               |
| CONSTRUCTION STATUS | 100% complete                     |               |
| SIZE OF LAND        | 2,011                             |               |
| INDOOR (SQM)        | 1,148                             |               |
| OUTDOOR (SQM)       | 94 (exclude driveway and carpark) |               |